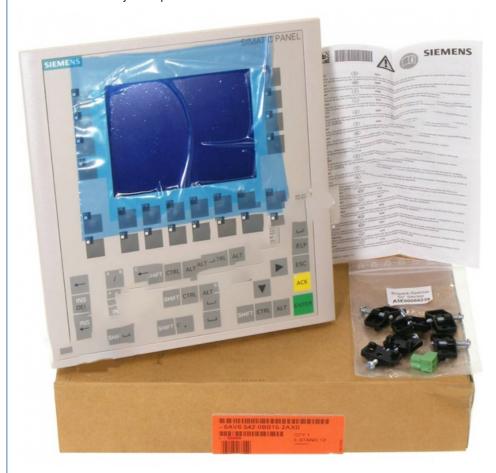

## SIEMENS SIMATIC HMI 6AV6542-0BB15-2AX0 SIMATIC OP170B Operator Panel 6-in, Mono, MPI/DP/PPI

## **Product Description**

SIEMENS SIMATIC HMI 6AV6542-0BB15-2AX0 SIMATIC OP170B Operator Panel 6-in, Mono, MPI/DP/PPI The SIEMENS SIMATIC HMI 6AV6542-0BB15-2AX0 SIMATIC OP170B is a specific model of the SIMATIC OP170B Operator Panel offered by Siemens. It is a human-machine interface (HMI) panel designed for industrial automation applications. Here are some key details about the SIEMENS SIMATIC HMI 6AV6542-0BB15-2AX0 SIMATIC OP170B Operator Panel:

- 1. Operator Panel: The OP170B is an operator panel that provides a user interface for operators to monitor and control industrial processes. It allows operators to interact with the automation system and view relevant information.
- 2. Display: The OP170B features a 6-inch monochrome display. The monochrome display typically provides grayscale visuals for process visualization and control. The lack of color limits the graphical representation compared to color displays.
- 3. Communication Protocols: The OP170B supports multiple communication protocols, including MPI (Multi-Point Interface), DP (Decentralized Peripherals), and PPI (Point-to-Point Interface). These protocols enable seamless communication and integration with various devices and systems in the automation network.
- 4. Application Flexibility: The SIMATIC OP170B Operator Panel is suitable for various industrial applications. It can be used in manufacturing plants, process control systems, and other automation environments where operator control and monitoring are