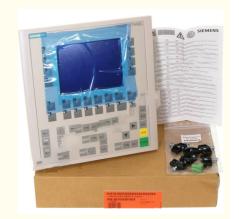

## SIEMENS SIMATIC HMI 6AV6542-0BB15-2AX0 SIMATIC OP170B Operator Panel 6-in, Mono, MPI/DP/PPI

## **Product Description**

SIEMENS SIMATIC HMI 6AV6542-0BB15-2AX0 SIMATIC OP170B Operator Panel 6-in, Mono, MPI/DP/PPI The SIEMENS SIMATIC HMI 6AV6542-0BB15-2AX0 SIMATIC OP170B is a specific model of the SIMATIC OP170B Operator Panel offered by Siemens. It is a human-machine interface (HMI) panel designed for industrial automation applications. Here are some key details about the SIEMENS SIMATIC HMI 6AV6542-0BB15-2AX0 SIMATIC OP170B Operator Panel:

- 1. Operator Panel: The OP170B is an operator panel that provides a user interface for operators to monitor and control industrial processes. It allows operators to interact with the automation system and view relevant information.
- 2. Display: The OP170B features a 6-inch monochrome display. The monochrome display typically provides grayscale visuals for process visualization and control. The lack of color limits the graphical representation compared to color displays.
- 3. Communication Protocols: The OP170B supports multiple communication protocols, including MPI (Multi-Point Interface), DP (Decentralized Peripherals), and PPI (Point-to-Point Interface). These protocols enable seamless communication and integration with various devices and systems in the automation network.
- 4. Application Flexibility: The SIMATIC OP170B Operator Panel is suitable for various industrial applications. It can be used in manufacturing plants, process control systems, and other automation environments where operator control and monitoring are