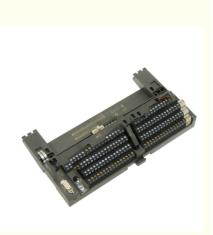

## SIEMENS 6ES7193-0CB20-0XA0 SIMATIC S5/S7, TERMINAL BLOCK

## **Product Specification**

| <ul> <li>Operating Temperature:</li> </ul>                  | -20°C To +60°C                                                                                                 |
|-------------------------------------------------------------|----------------------------------------------------------------------------------------------------------------|
| <ul> <li>Dimensions:</li> </ul>                             | 130 X 125 X 120 Mm                                                                                             |
| <ul> <li>Number Of Digital Outputs:</li> </ul>              | 16/32/64/128/256                                                                                               |
| Number Of Analog Outputs                                    | : 4/8                                                                                                          |
| <ul> <li>Programming Software:</li> </ul>                   | STEP 7 Professional V15                                                                                        |
| Communication Protocols:                                    | PROFINET/PROFIBUS/Modbus<br>TCP/EtherNet/IP                                                                    |
| <ul> <li>Number Of Communication<br/>Interfaces:</li> </ul> | 2/4/8                                                                                                          |
| <ul> <li>Programming Languages:</li> </ul>                  | Ladder Diagram (LAD)/Function Block<br>Diagram (FBD)/Structured Control Language<br>(SCL)/Graphical (S7-GRAPH) |
| • Cpu Type:                                                 | S7-1500                                                                                                        |
| <ul> <li>Number Of Digital Inputs:</li> </ul>               | 16/32/64/128/256                                                                                               |
| Weight:                                                     | 0.8 Kg                                                                                                         |
| <ul> <li>Number Of Analog Inputs:</li> </ul>                | 8/16                                                                                                           |