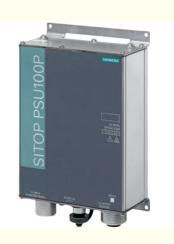

## SIEMENS 6EP1334-7CA00 SITOP PSU100P IP67 STABILIZED POWER SUPPLY INPUT: 120/230 V AC, OUTPUT: 24 V DC/8 A

## **Product Description**

SIEMENS 6EP1334-7CA00 SITOP PSU100P IP67 STABILIZED POWER SUPPLY INPUT: 120/230 V AC, OUTPUT: 24 V DC/8 A

The \*\*SIEMENS 6EP1334-7CA00 SITOP PSU100P IP67 Stabilized Power Supply\*\* specifications are as follows: - \*\*Model:\*\* 6EP1334-7CA00

- \*\*Product Type:\*\* SITOP PSU100P IP67 Stabilized Power Supply - \*\*Input Voltage:\*\* 120/230 V AC

- \*\*Output Voltage:\*\* 24 V DC

- \*\*Output Current:\*\* 8 A

- \*\*Protection Rating:\*\* IP67

This power supply unit is designed to operate with an input voltage of 120/230 V AC and provides a stabilized output of 24 V DC at a current rating of 8 A. The IP67 protection rating ensures that the unit is dust-tight and can withstand immersion in water up to a certain depth, making it suitable for harsh industrial environments where protection against dust and water ingress is essential.